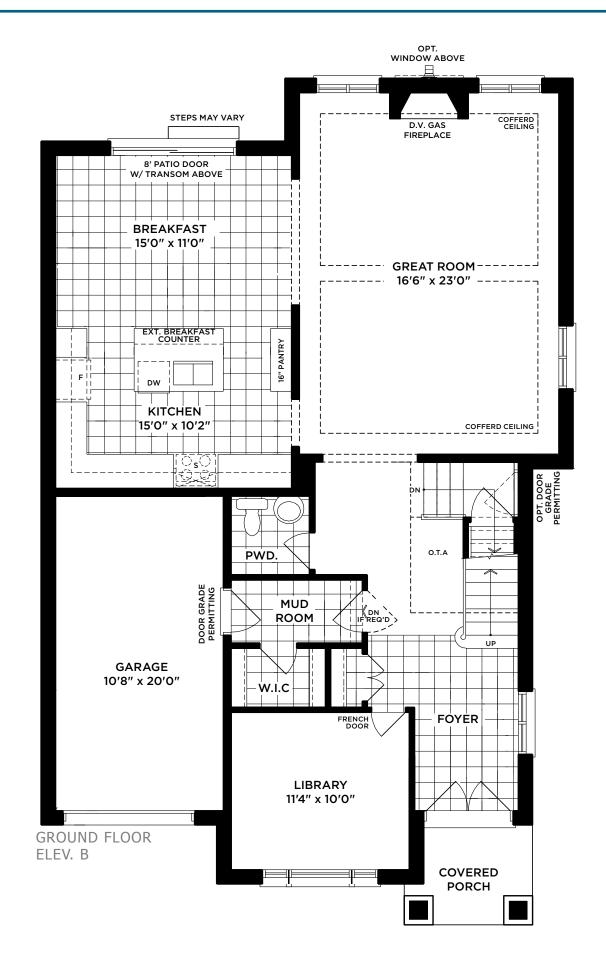

## THE GLENVIEW

LOT 7 - ELEV. B | 3,574 SQ. FT. (INCLUDES 789 SQ. FT. OF FINISHED BASEMENT)

Materials, specifications, and floor plans are subject to change without notice. Stair configurations, layout, and that all basement mechanical, rough-ins and sump location are subject to change without notice at the builders discretion. All renderings are artist concept. All floor plans are approximate dimensions. Front porches and stairs may require steps and/or railings pending final grading. Number of interior stair risers ,winders and configuration subject to change without notice. Window sizing ,configuration and spacing subject to change. Floor plans represent only one elevation and may be reversed subject to grading. Site may be subject to Architectural Control and therefore exterior elevations, including size, specifications, location of windows and material are subject to review and may change without notice. Actual usable floor space may vary from the stated floor area.