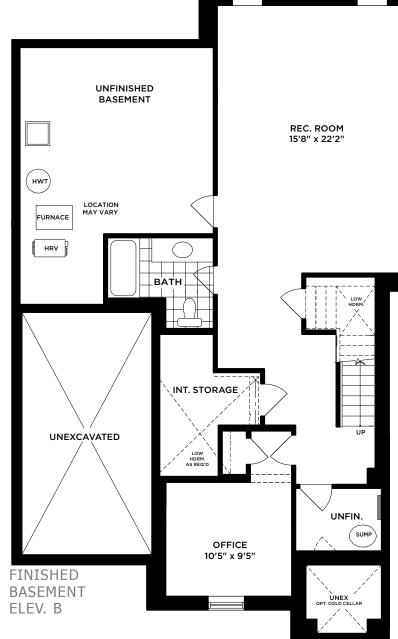

## THE GLENVIEW

LOT 7 - ELEV. B | 3,574 SQ. FT. (INCLUDES 789 SQ. FT. OF FINISHED BASEMENT)

Materials, specifications, and floor plans are subject to change without notice. Stair configurations, layout, and that all basement mechanical, rough-ins and sump location are subject to change without notice at the builders discretion. All renderings are artist concept. All floor plans are approximate dimensions. Front porches and stairs may require steps and/or railings pending final grading. Number of interior stair risers ,winders and configuration subject to change without notice. Window sizing ,configuration and spacing subject to change. Floor plans represent only one elevation and may be reversed subject to grading. Site may be subject to Architectural Control and therefore exterior elevations, including size, specifications, location of windows and material are subject to review and may change without notice. Actual usable floor space may vary from the stated floor area.