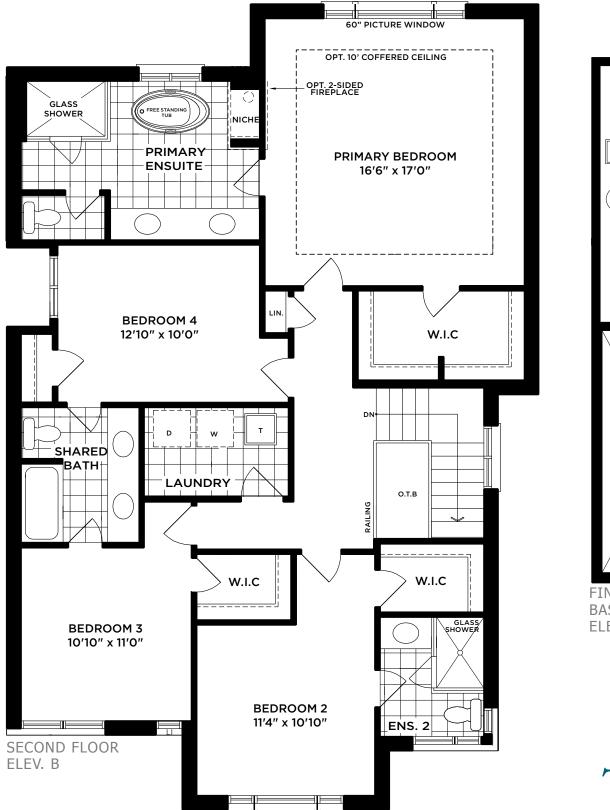

## THE GLENVIEW

LOT 7 - ELEV. B | 3,574 SQ. FT. (INCLUDES 789 SQ. FT. OF FINISHED BASEMENT)

Materials, specifications, and floor plans are subject to change without notice. Stair configurations, layout, and that all basement mechanical, rough-ins and sump location are subject to change without notice at the builders discretion. All renderings are artist concept. All floor plans are approximate dimensions. Front porches and stairs may require steps and/or railings pending final grading. Number of interior stair risers ,winders and configuration subject to change without notice. Window sizing ,configuration and spacing subject to change. Floor plans represent only one elevation and may be reversed subject to grading. Site may be subject to Architectural Control and therefore exterior elevations, including size, specifications, location of windows and material are subject to review and may change without notice. Actual usable floor space may vary from the stated floor area.