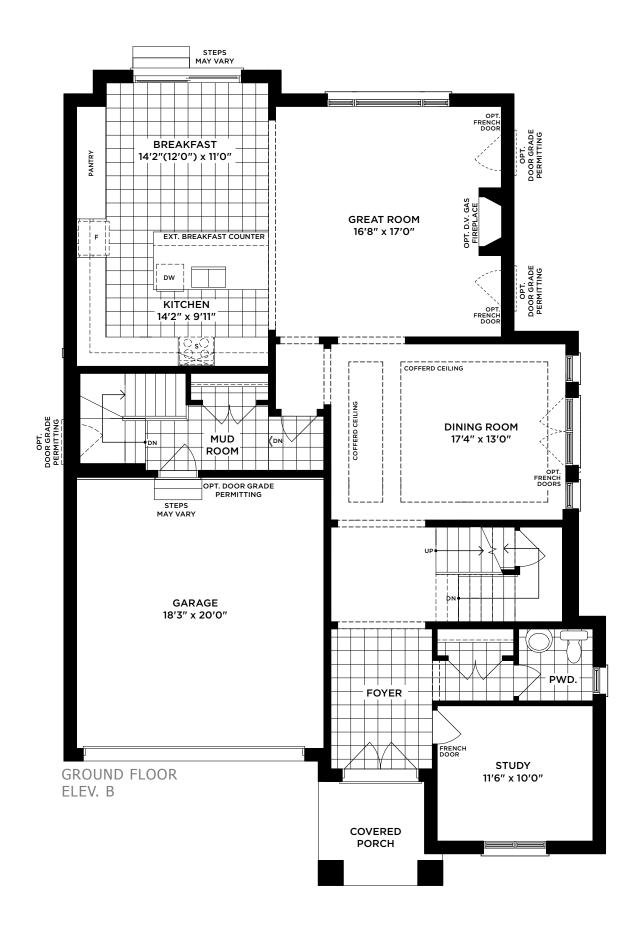

## THE BROCK

Lot 6 - ELEV. B | 4,277 SQ. FT. (INCLUDES 889 SQ. FT. OF FINISHED BASEMENT)

Materials, specifications, and floor plans are subject to change without notice. Stair configurations, layout, and that all basement mechanical, rough-ins and sump location are subject to change without notice at the builders discretion. All renderings are artist concept. All floor plans are approximate dimensions. Front porches and stairs may require steps and/or railings pending final grading. Number of interior stair risers, winders and configuration subject to change without notice. Window sizing ,configuration and spacing subject to change. Floor plans represent only one elevation and may be reversed subject to grading. Site may be subject to rchitectural Control and therefore exterior elevations, including size, specifications, location of windows and material are subject to review and may change without notice. Actual usable floor space may vary from the stated floor area. Square footage Includes open space. E. & 0.E.