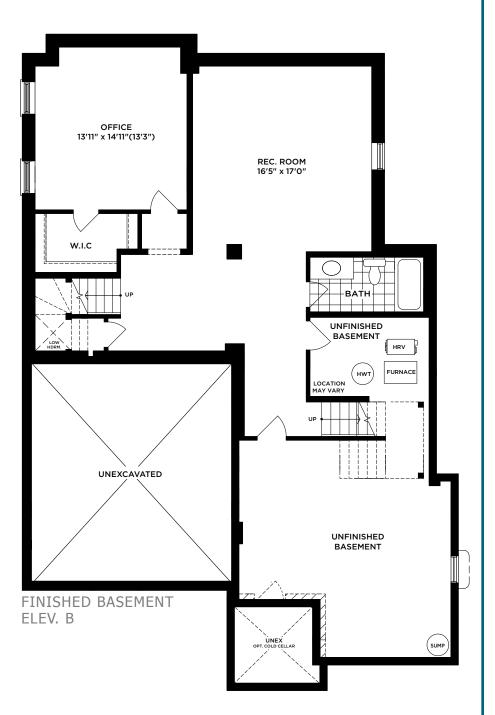

## THE BROCK

Lot 6 - ELEV. B | 4,277 SQ. FT. (INCLUDES 889 SQ. FT. OF FINISHED BASEMENT)

Materials, specifications, and floor plans are subject to change without notice. Stair configurations, layout, and that all basement mechanical, rough-ins and sump location are subject to change without notice at the builders discretion. All renderings are artist concept. All floor plans are approximate dimensions. Front porches and stairs may require steps and/or railings pending final grading. Number of interior stair risers, winders and configuration subject to change without notice. Window sizing ,configuration and spacing subject to change. Floor plans represent only one elevation and may be reversed subject to grading. Site may be subject to rchitectural Control and therefore exterior elevations, including size, specifications, location of windows and material are subject to review and may change without notice. Actual usable floor space may vary from the stated floor area. Square footage Includes open space. E. & 0.E.