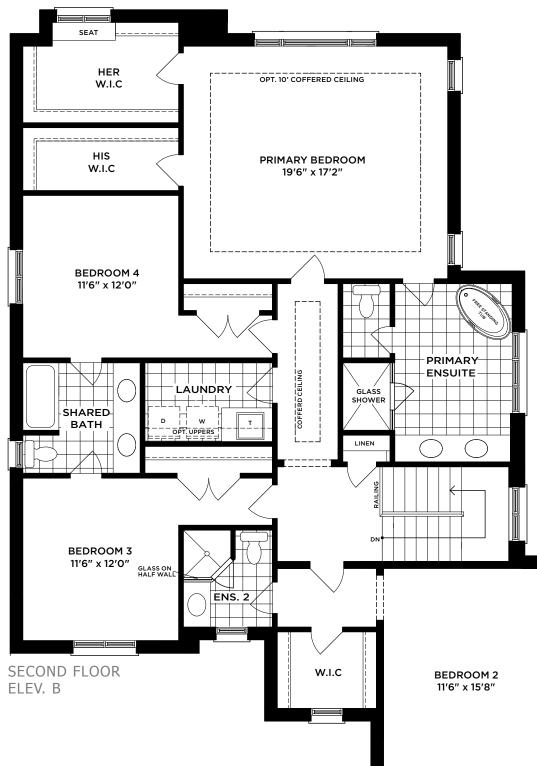

## THE BROCK

Lot 6 - ELEV. B | 4,277 SQ. FT. (INCLUDES 889 SQ. FT. OF FINISHED BASEMENT)

Materials, specifications, and floor plans are subject to change without notice. Stair configurations, layout, and that all basement mechanical, rough-ins and sump location are subject to change without notice at the builders discretion. All renderings are artist concept. All floor plans are approximate dimensions. Front porches and stairs may require steps and/or railings pending final grading. Number of interior stair risers, winders and configuration subject to change without notice. Window sizing ,configuration and spacing subject to change. Floor plans represent only one elevation and may be reversed subject to grading. Site may be subject to rchitectural Control and therefore exterior elevations, including size, specifications, location of windows and material are subject to review and may change without notice. Actual usable floor space may vary from the stated floor area. Square footage Includes open space. E. & 0.E.